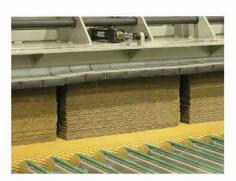

## **BUNDLE BREAKER III**

## A proven design

Large windowed panels provide visibility into the breaking zone.

Segmented floating platen design allows true multipleacross breaking performance for bundles with slightly unequal heights.