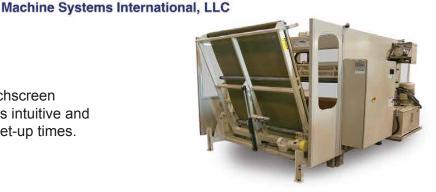

Smooth plastic conveyor surface for added bundle control.

Powered tilting infeed conveyor provides quick and easy personnel access to the othe side of the line.

Color touchscreen interface is intuitive and reduces set-up times.