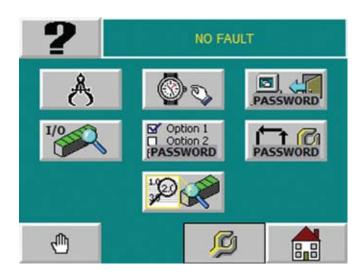

#### **Maintenance Home Screen**

 Password protected screen provides access to the calibration and input/output screens

# Advanced Design

▶ Intuitive operator station is easy to learn and operate

Centralized access to critical information

Color touch screen graphics represent actual machine control locations

On-line diagnostics provide more information for accurate operator response