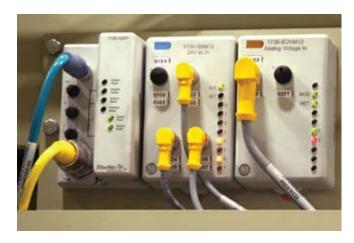

#### **Performance**

- High speed throughput
- ► Accepts 72" high stacks
- ▶ 90" tall stacks optional

Reliable positive drive waste sheet ejection

Auto Stack Centering Lasers

- Distributed I/O Blocks
- Ethernet Communications
- Plug and Play Components
- ► Simplified Diagnostics