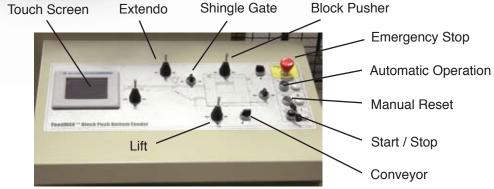

# Advanced Design

▶ Intuitive operator station is easy to learn and operate

Centralized access to critical information

Color touch screen graphics represent actual machine control locations

On-line diagnostics provide more information for accurate operator response

## Safety Enhancements

- ► Complies with applicable industry regulations
- ► Readily accessible lock-out pins
- Ease of use
- ► Facilitates customer compliance with NFPA 70E

**Extendo Control Station** 